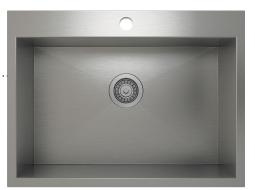

# **IH0-TS-27209**

Stainless steel kitchen sink Handcrafted

Urban style corners [0"] .....

## **Features**

- 304 brushed finish stainless steel (18/10) 18 gauge
- Single faucet hole (additional holes can be drilled at no charge)
- Sound deadening pads for maximum noise reduction
- Drain located towards rear providing more space under the sink
- Stainless steel strainer (AA-SA-3.5-SA) and mounting hardware included
- Product certified ASME A112.19.3, CSA B45.0, and CSA B45.4