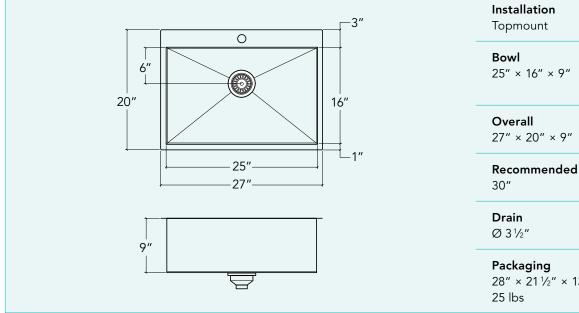

#### **Prolnox H0**

**Recommended cabinet** 

28" × 21 ½" × 13"

### **Topmount installation**

Countertop made of laminate, wood, ceramic tile or other solid surface