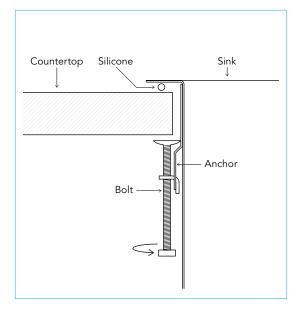

### **Topmount installation**

Countertop made of laminate, wood, ceramic tile or other solid surface